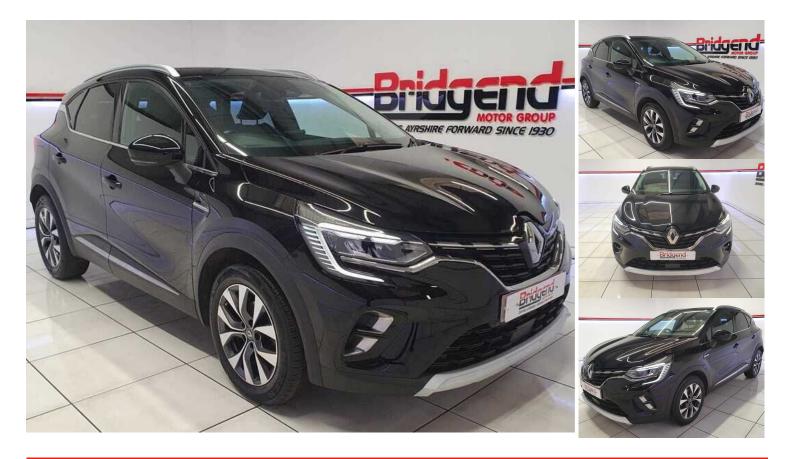

## RENAULT Captur 1.3 TCe S Edition SUV 5dr

## £13,399

| <b></b>      | Year<br>2020<br>Engine Size<br>1333 cc | ¢ | Colour<br>Black<br>Mileage<br>32,194 | Ð                                    | Transmission<br>Manual | Ð            | Fuel Type<br>Petrol                |  |
|--------------|----------------------------------------|---|--------------------------------------|--------------------------------------|------------------------|--------------|------------------------------------|--|
| ~            | 12 months warranty                     |   | ~                                    | <ul> <li>Apple Car Play</li> </ul>   |                        | Android Auto |                                    |  |
| ~            | Bluetooth                              |   | ~                                    | Radio                                |                        | 🖊 Sat Nav    |                                    |  |
| ~            | Air Con                                |   | ~                                    | <ul> <li>Climate Control</li> </ul>  |                        | 🗸 Cruise Co  | <ul> <li>Cruise Control</li> </ul> |  |
| ~            | Speed Limiter                          |   | ~                                    | <ul> <li>Electric Windows</li> </ul> |                        | 🗸 Electric N | Electric Mirrors                   |  |
| ~            | Privacy Glass                          |   | ~                                    | Half Leather Seats                   | 5                      | 🗸 Auto Ligh  | nts                                |  |
| ~            | USB Port                               |   | ~                                    | Aux Input                            |                        | 🗸 ABS        |                                    |  |
| $\checkmark$ | Traction Control                       |   | ~                                    | Isofix                               |                        | 🗸 Rear Parl  | king Sensors                       |  |
| ~            | Front Parking Sensors                  |   | ~                                    | Reversing Camera                     | 3                      | 🗸 Plus anot  | her 8 features                     |  |