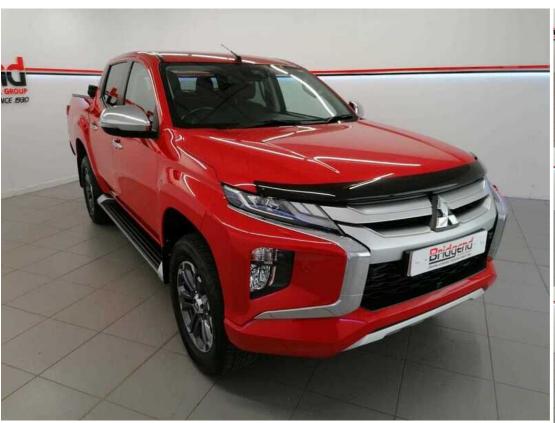

## MITSUBISHI L200 2.2 DI-D DC Barbarian X 4dr

£23,499 Was: £25,999

Year 2021

**Engine Size** 2268 cc

Colour Red

Mileage 40,498

Transmission Automatic

206 g/km